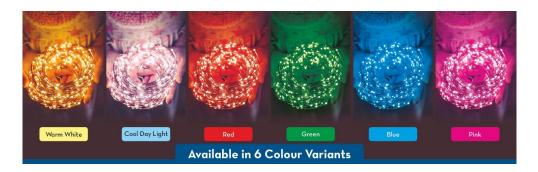

#### CROMPTON GALAXY COPPER LIGHT LSTGCL03-WW, LSTGCL03-CDL, LSTGCL03-RED, LSTGCL03-GRN, LSTGCL03-BLU, LSTGCL03-PNK

Crompton