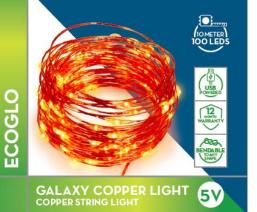

### GALAXY COPPER STRING LIGHT

# **10M LONG STRING WITH 100 LEDS - EASILY DECORATE YOUR HOUSE**

Crompton

USB POWERED FOR EASE OF USE & CONNECTIVITY FLEXIBLE TO BEND INTO ANY SHAPE 1 YEAR WARRANTY AGAINST MANUFACTURING DEFECTS

#### CROMPTON GALAXY COPPER LIGHT LSTGCL03-WW, LSTGCL03-CDL, LSTGCL03-RED, LSTGCL03-GRN, LSTGCL03-BLU, LSTGCL03-PNK

Crompton