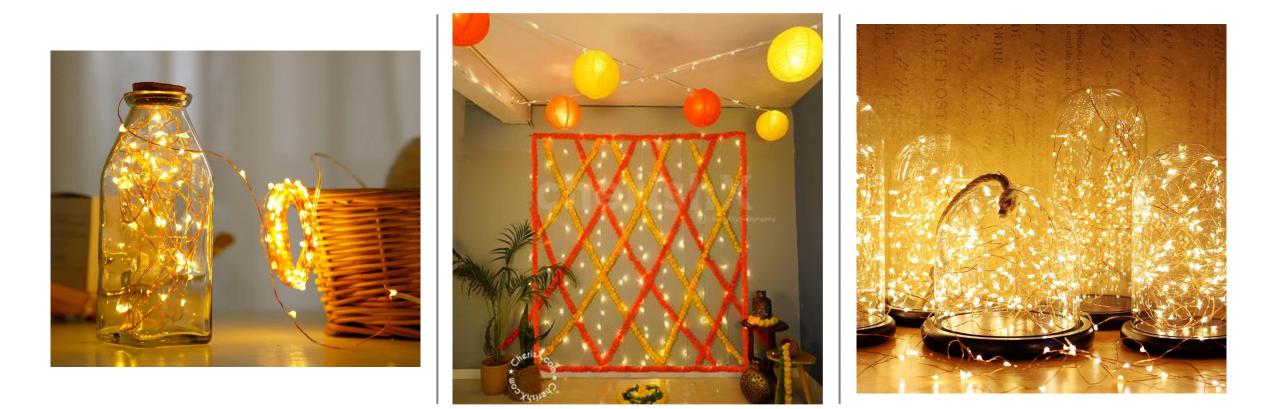

#### INCREASING CONSUMER DESIRE TO DECORATE THEIR HOMES WITH SPECIALITY LIGHTINGS

### INDIA IS A LAND OF LIGHTS AND COLOURS

Crompton

CROMPTON AIMS TO BRING MORE LIGHT AND COLOURS INTO THE LIFE OF THE CONSUMERS

### GALAXY COPPER STRING LIGHT

# **10M LONG STRING WITH 100 LEDS - EASILY DECORATE YOUR HOUSE**

Crompton

USB POWERED FOR EASE OF USE & CONNECTIVITY FLEXIBLE TO BEND INTO ANY SHAPE 1 YEAR WARRANTY AGAINST MANUFACTURING DEFECTS