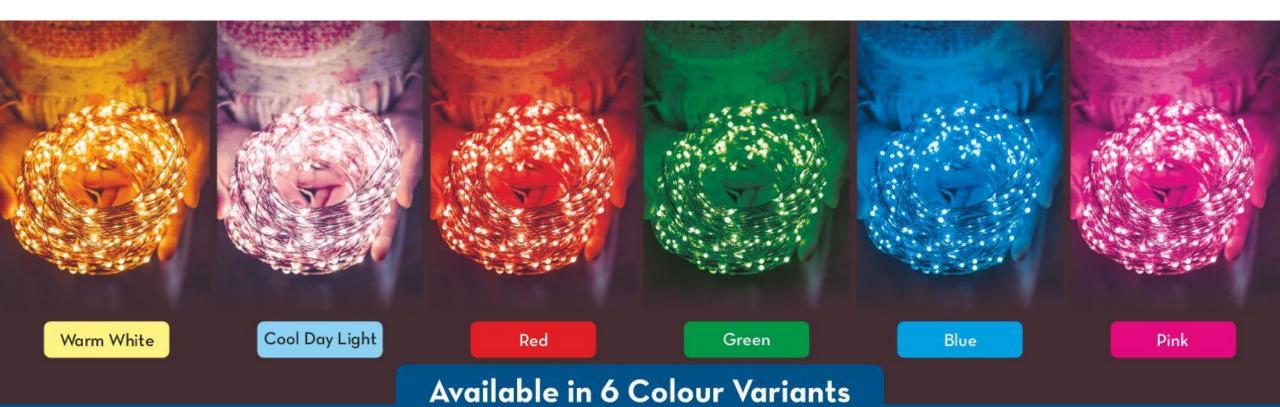

#### CROMPTON GALAXY COPPER LIGHT LSTGCL03-WW, LSTGCL03-CDL, LSTGCL03-RED, LSTGCL03-GRN, LSTGCL03-BLU, LSTGCL03-PNK

Crompton